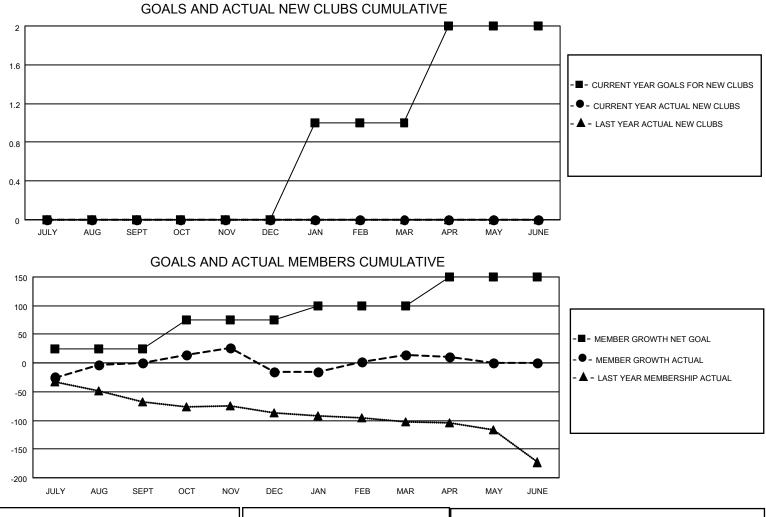

## LOCATION VIRGINIA

District 24 L

Results as of: 4/30/2023

| Clubs                 |               |           |               | Members               |                        |                         |                                                    |
|-----------------------|---------------|-----------|---------------|-----------------------|------------------------|-------------------------|----------------------------------------------------|
| RESULTS FOR 2022-2023 |               |           |               | RESULTS FOR 2022-2023 |                        |                         |                                                    |
| QUARTER               | NEW CLUB GOAL | NEW CLUBS | DROPPED CLUBS | QUARTER               | BER GROWTH NET<br>GOAL | MEMBER GROWTH<br>ACTUAL | DROPPED<br>MEMBERS ACTUAL<br>(including transfers) |
| JULY/AUG/SEPT         | 0             | 0         | 1             | JULY/AUG/SEPT         | 25                     | 84                      | 70                                                 |
| OCT/NOV/DEC           | 0             | 0         | 2             | OCT/NOV/DEC           | 50                     | 77                      | 92                                                 |
| JAN/FEB/MAR           | 1             | 0         | 0             | JAN/FEB/MAR           | 25                     | 101                     | 55                                                 |
| APR/MAY/JUNE          | 1             | 0         | 0             | APR/MAY/JUNE          | 50                     | 17                      | 21                                                 |